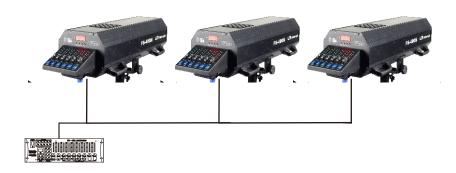

### Master-slave MODE:

First open the power is master, other is slave

### DMX512 MODE:

After accessing DMX signal, it will be automatically converted into DMX mode