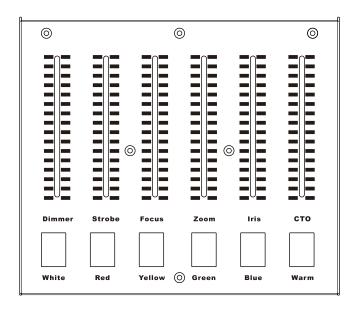

# 400W LED FOLLOW SPOT FS - 400M

# **USER MANUAL**





Http://www.lightskystar.com

### Manual MODE:

Control functions in the control panel,



### Master-slave MODE:

First open the power is master, other is slave



### DMX512 MODE:

After accessing DMX signal, it will be automatically converted into DMX mode











## TECHNICAL PARAMETER:

Power: AC 90-240V 50HZ/60HZ

Light source: 400W LED

Power consumption: 450W

Beam angle:3°-12° adiustable

zoom:6-15° adjustable

Cast distance 60-70 meters

Color: 5colors+open

CTO 3200K-7500K stepless adjustable

Strobe 1/20sec -2 SEC adjustable

Dimmer: 0-100% adjustable

High brightness: 20M/3600LUX

Control mode: electronic push

button/DMX512 control

Cooling system: convection cooling-fan,

optimize internal air duct way, heat elimination rapidly

IP grade: lp20

According to various kinds of safety standards, Light weight,

easily useAs well as the stage.multi-functional studi