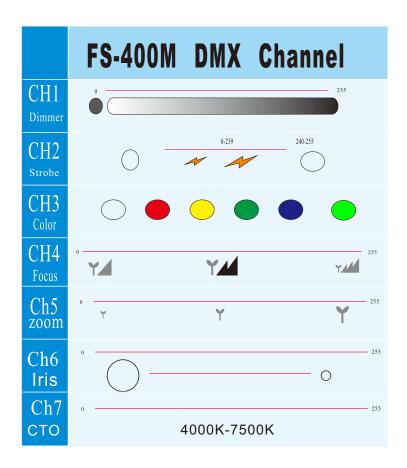

## TECHNICAL PARAMETER:

Power: AC 90-240V 50HZ/60HZ

Light source: 400W LED

Power consumption: 450W

Beam angle:3°-12° adiustable

zoom:6-15° adjustable

Cast distance 60-70 meters

Color: 5colors+open

CTO 3200K-7500K stepless adjustable

Strobe 1/20sec -2 SEC adjustable

Dimmer: 0-100% adjustable

High brightness: 20M/3600LUX

Control mode: electronic push

button/DMX512 control

Cooling system: convection cooling-fan,