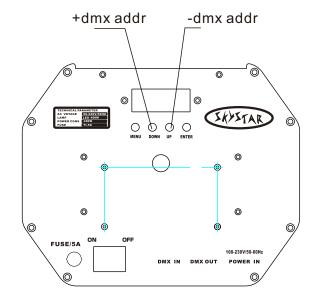

### Manual MODE:

Control functions in the control panel,

### DMX512 MODE:

After accessing DMX signal, it will be automatically converted into DMX mode