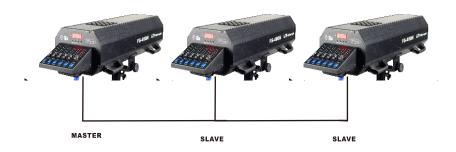

# 400W LED FOLLOW SPOT FS - 400M

# **USER MANUAL**





Http://www.lightskystar.com

### Manual MODE:

Control functions in the control panel,



### Master-slave MODE:

First open the power is master, other is slave



### DMX512 MODE:

After accessing DMX signal, it will be automatically converted into DMX mode











## TECHNICAL PARAMETER:

Power: AC 90-240V 50HZ/60HZ

Light source: 400W LED

Power consumption: 450W

Beam angle:3°-12° adiustable

zoom:6-15° adjustable

Cast distance 60-70 meters

Color: 5colors+open

CTO 3200K-7500K stepless adjustable

Strobe 1/20sec -2 SEC adjustable

Dimmer: 0-100% adjustable

High brightness: 20M/3600LUX

Control mode: electronic push

button/DMX512 control

Cooling system: convection cooling-fan,

optimize internal air duct way, heat elimination rapidly

IP grade: lp20

According to various kinds of safety standards, Light weight,

easily useAs well as the stage.multi-functional studio and

disco, wedding ceremony.

FIXTURE DIMENSION: L890×W290×H290(mm)
PAC