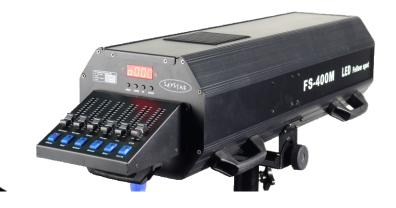

# 400W LED FOLLOW SPOT FS - 400M

FIXTURE DIMENSION: L890×W290×H290(mm)
PACKING DIMENSION: L930×W330×H340(mm)

Net weight: 15kgs

Gross weight: 17kgs