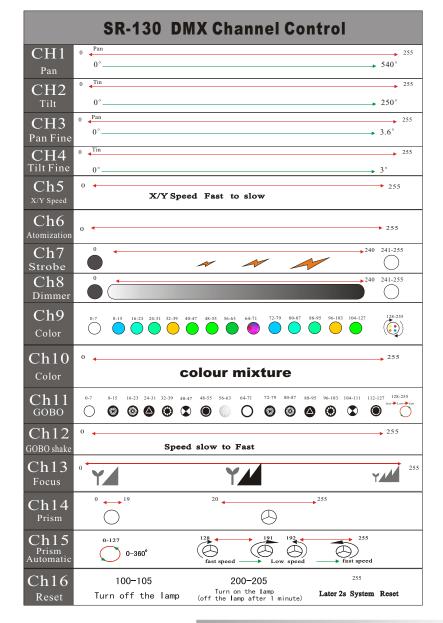

# **CHANNEL MENU:**

## **OPERATING MODE**

**DMX512Control Mode** 

The scanner DMX512 signal formats using 1-512 channel control.

Specific channel is set to: