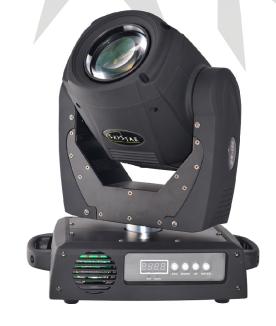

# SR-130 BEAM MOVING-HEAD

**USER MANUAL** 





Http://www.lightskystar.com

#### 1.INDEX

Many thanks for choosing sr-130 moving head. The design&production are passed through the full quality control to ensure the fineness ability.

This manual covers important information about installation&operation of this projector.Please rsad this user manual carefully before installing or operating this projector.Please do follow the safety instruction.list as below carefully and keep this manual in a safety place for future reference.

Note:As part of our ongoing commitment to continuos products development, company will keep the right to improve this products, the information in this menu may be changed in the future, the company reserve the right to change the data without any advise.

## 2.Packing

- 2.1 The packing of the series of prod